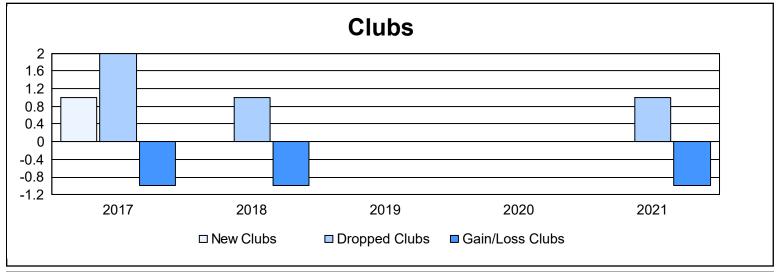

District 128 As of June 2021 Cumulative

| Year      | New<br>Clubs | Dropped<br>Clubs | Gain/<br>Loss<br>Clubs | New<br>Members | Charter<br>Members | Reinstate<br>Members | Transfer<br>Members | Total<br>Member<br>Added | Total<br>Members<br>Dropped | Gain/<br>Loss<br>Members |
|-----------|--------------|------------------|------------------------|----------------|--------------------|----------------------|---------------------|--------------------------|-----------------------------|--------------------------|
| 2016-2017 | 1            | 2                | -1                     | 63             | 31                 | 1                    | 0                   | 95                       | 95                          | 0                        |
| 2017-2018 | 0            | 1                | -1                     | 72             | 4                  | 5                    | 0                   | 81                       | 109                         | -28                      |
| 2018-2019 | 0            | 0                | 0                      | 45             | 2                  | 10                   | 4                   | 61                       | 54                          | 7                        |
| 2019-2020 | 0            | 0                | 0                      | 28             | 2                  | 0                    | 0                   | 30                       | 68                          | -38                      |
| 2020-2021 | 0            | 1                | -1                     | 32             | 0                  | 2                    | 0                   | 34                       | 90                          | -56                      |
| Average   | 0            | 1                | -1                     | 48             | 8                  | 4                    | 1                   | 60                       | 83                          | -23                      |